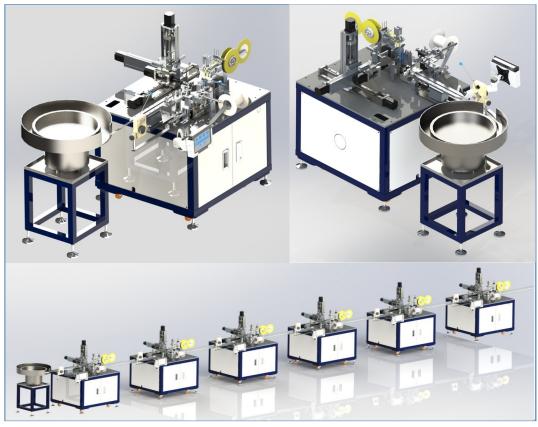

## **LD-S6001LA**

## **Automatic Single-spindle Casing Tapping Winding Machine**

| Spindle Number:                    | 1                                                                                 |
|------------------------------------|-----------------------------------------------------------------------------------|
| Maximum winding Rotating diameter: | 60mm                                                                              |
| Spindle Speed:                     | 4000rpm                                                                           |
| Wire Size:                         | 0.03~1.0mm; multi-strand wire 0.1*180 strands or less                             |
| Maximum length of casing:          | 5mm-50mm(non-standard 10mm-60mm)                                                  |
| Three-dimensional motion route:    | X:400mm Y:200mm Z:120mm                                                           |
| Spindle servo motor power:         | 400W                                                                              |
| Control system:                    | 12-axis programmable motion control system                                        |
| Loading and unloading methods:     | Vibrating plate loading, online loading, manual row loading; automatic unloading; |
| Operation mode:                    | single machine / multiple connected machines                                      |
| Power Supply:                      | AC 220V±10% 50HZ                                                                  |
| Total power:                       | 2500W                                                                             |
| Required Air Pressure:             | 0.4~0.6mpa                                                                        |
| Single machine size:               | L800 x W650 x H1350 mm                                                            |
| Single machine weight:             | 300Kgs                                                                            |